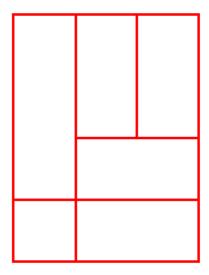

## Is a Square a Rectangle?

Age 7 to 11 \*

How many rectangles can you find in this shape?

How many of the rectangles are differently shaped?

Can you find any that are 'similar' - that is the same shape but a different size?